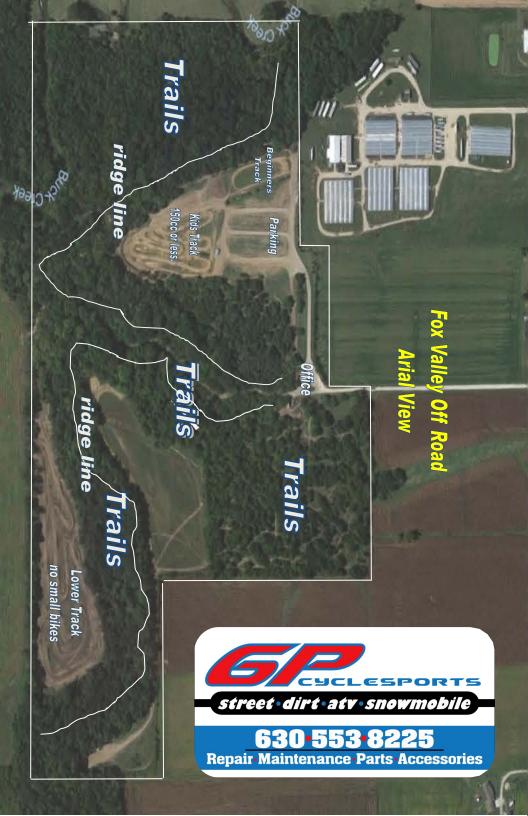

# Fox Valley Off Road

Northern Illinois's Family Riding Park! 815.431.9913

Illinois Off Road Rentals#

13

Fox Valley Off Road Series | **Gran Prix and Hare Scramble ALL Double Headers!** 

1952 N 35th Rd

Wedron, IL 61350

#### Parking Area and Park Rules & Requirements

#### Help us make this a fun place for your family to ride!

**PLEASE RESPECT** others in the park. DO NOT create a lot of DUST in this parking area. Others are here to enjoy the day also. Parking lot and main roadway Speeds are **5 MPH or LESS**.

# DO NOT LEAVE the property, caught off property will terminate you riding here. Permanently.

All riding is behind the split rail fence, do not ride in front of the office.

You must **<u>always</u>** wear your helmet, boots and goggles when riding. ALL safety gear should be utilized these requirements are minimums.

#### Utility Atv's are not allowed on the lower mx track.

We do not allow kids on big quads. Please ask for size limitations.

Do not ride on track when water truck, tractor or any equipment is on it.

On ANY track do not cut across the middle of the track for any reason.

KIDS AREAS , are for KIDS ONLY! No one with machines larger then 150cc.

Kids track is run counter clock wise and stay ON the track, do not cut across.

Parents bringing children to the park must keep them supervised.

No Double riding allowed or leaving children unattended.

Trails are multi-directional, keep your speed slow if you can not see ahead.

Staff will be happy to help, go to the office for assistance.

Complete list of rules are there.